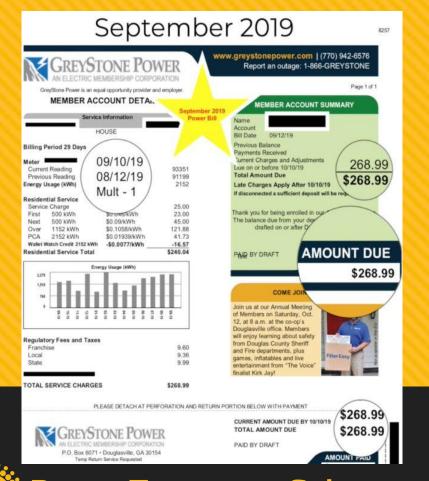

Page 1 of 1

GreyStone Power is an equal opportunity provider and employer MEMBER ACCOUNT DETAILS

Service Information

**Billing Period 32 Days** 

| Curren   | t Reading             | 07/25/22      | 10611    |
|----------|-----------------------|---------------|----------|
| Previo   | us Reading            | 06/23/22      | 8493     |
| Energy L | Jsage (kWh)           | Mult - 1      | 2118     |
| Residen  | tial Service          |               |          |
| Service  | e Charge              |               | 25.00    |
| First    | 500 kWh               | \$0.046/kWh   | 23.00    |
| Next     | 500 kWh               | \$0.09/kWh    | 45.00    |
| Over     | 1118 kWh              | \$0.1058/kWh  | 118.28   |
| PCA      | 2118 kWh              | \$0.02435/kWh | 51.57    |
| Wallet V | Vatch Credit 2118 kWh | -\$0.0077/kWh | -16.31   |
| Residen  | tial Service Total    |               | \$246.54 |

# MEMBER ACCOUNT SUMMARY

Account Bill Date 07/27/22 Previous Balance \$120.20 Payments Received 263.80 Current Charges and Adjustments Due on or before 08/24/22 \$263.80 **Total Amount Due** Late Charges Apply After 08/24/22

Thank you valued member!

If disconnected a sufficient deposit will be rea

\$263.80