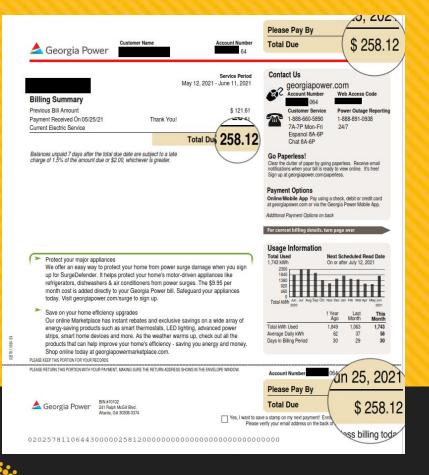

|                        | 1 Year<br>Ago | Last<br>Month | This<br>Month |
|------------------------|---------------|---------------|---------------|
| Fotal kWh Used         | 903           | 557           | 529           |
| Average Daily kWh      | 31            | 19            | 18            |
| Days In Billing Period | 29            | 29            | 30            |
| Billed Demand          | 9             |               |               |