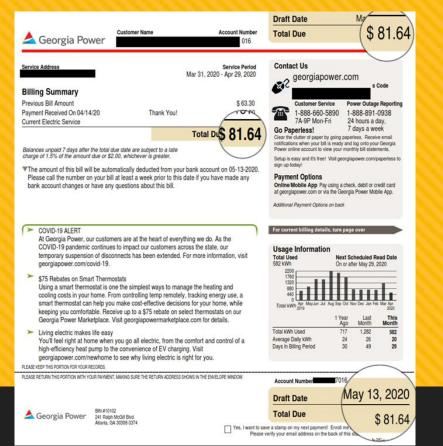

**Draft Date** Apr 14, 2022 **Customer Name Account Number Total Due** \$ 33.50 Power

Service Period

Mar 1, 2022 - Mar 31, 2022 \$ 48 42 Custom 03/15/22 Thank You! 1-888-+23.55 7A-7' Esp

Total Due \$ 33.50

after the total due date are subject to a late mount due or \$2.00, whichever is greater.

bill will be automatically deducted from your bank account on 04-14-2022. ber on your bill at least a week prior to this date if you have made any es or have any questions about this bill.