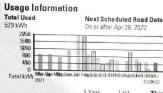

|                        | 1 Year<br>Ago | Last<br>Month | This<br>Month |
|------------------------|---------------|---------------|---------------|
| Fotal kWh Used         | 903           | 557           | 529           |
| Average Daily kWh      | 31            | 19            | 18            |
| Days In Billing Period | 29            | 29            | 30            |
| Billed Demand          | 9             |               |               |