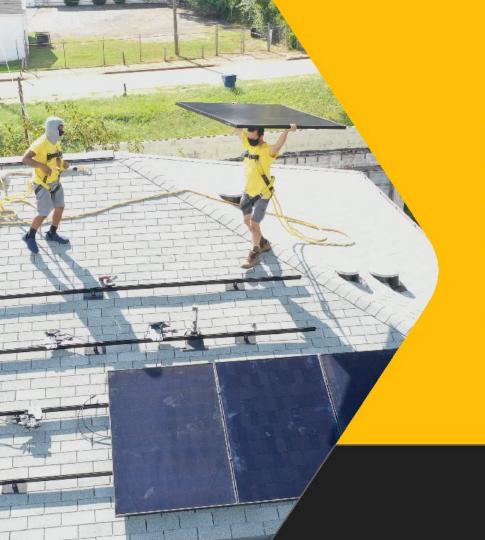

Better Tomorrow Solar

Savings with Solar: \$159.00

Savings with Solar: \$197.05

Savings with Solar: \$67.61

Solar is the future—a future of cheap, clean abundant energy!