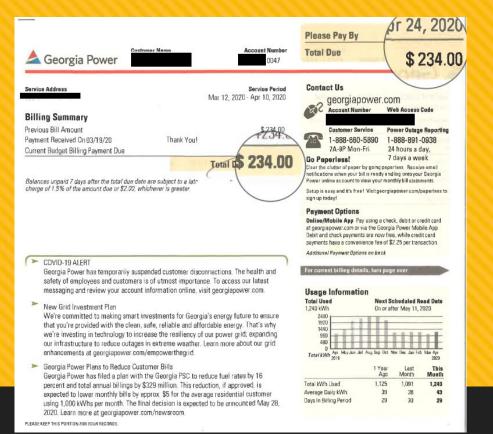

|                        | 1 Year<br>Ago | Last<br>Month | This<br>Month |
|------------------------|---------------|---------------|---------------|
| Fotal kWh Used         | 903           | 557           | 529           |
| Average Daily kWh      | 31            | 19            | 18            |
| Days In Billing Period | 29            | 29            | 30            |
| Billed Demand          | 9             |               |               |